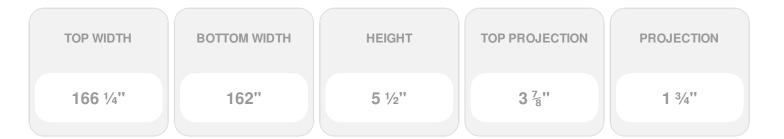

## **DESCRIPTION**

Remodelers, builders, and homeowners looking to enhance their next project by adding more curb appeal to the exterior of a home should consider crossheads. Crossheads are large casings that are typically placed at the top of a window, doorway or large entryway. Made of lightweight, yet durable high-density polyurethane, crossheads are easy for anyone to install. Feel free to choose from an amazing selection of sizes and style that will suit your project needs.