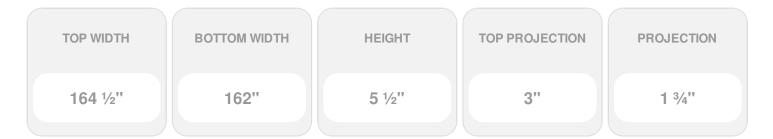

Item #: CRH06X162ST List Price: \$233.79 **\$169.41** (EACH) Save \$64.38 (27%)

Usually ships in 3-5 business days