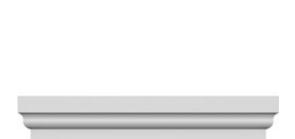

## **DESCRIPTION**

Remodelers, builders, and homeowners looking to enhance their next project by adding more curb appeal to the exterior of a home should consider crossheads. Crossheads are large casings that are typically placed at the top of a window, doorway or large entryway. Made of lightweight, yet durable high-density polyurethane, crossheads are easy for anyone to install. Feel free to choose from an amazing selection of sizes and style that will suit your project needs.