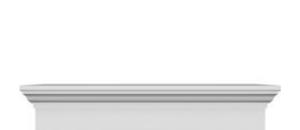

## **DESCRIPTION**

Remodelers, builders, and homeowners looking to enhance their next project by adding more curb appeal to the exterior of a home should consider crossheads. Crossheads are large casings that are typically placed at the top of a window, doorway or large entryway. Made of lightweight, yet durable high-density polyurethane, crossheads are easy for anyone to install. Feel free to choose from an amazing selection of sizes and style that will suit your project needs.