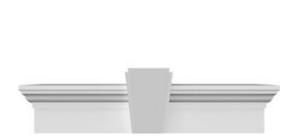

## **DESCRIPTION**

Keystone adds 1 5/8"H to the crosshead height for an overall height of 7 5/8"H

Remodelers, builders, and homeowners looking to enhance their next project by adding more curb appeal to the exterior of a home should consider crossheads. Crossheads are large casings that are typically placed at the top of a window, doorway or large entryway. Made of lightweight, yet durable high-density polyurethane, crossheads are easy for anyone to install. Feel free to choose from an amazing selection of sizes and style that will suit your project needs.