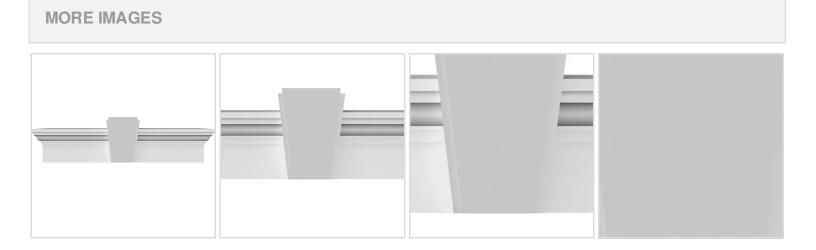

## **DESCRIPTION**

Keystone adds 1 5/8"H to the crosshead height for an overall height of 7 5/8"H

Remodelers, builders, and homeowners looking to enhance their next project by adding more curb appeal to the exterior of a home should consider crossheads. Crossheads are large casings that are typically placed at the top of a window, doorway or large entryway. Made of lightweight, yet durable high-density polyurethane, crossheads are easy for anyone to install. Feel free to choose from an amazing selection of sizes and style that will suit your project needs.