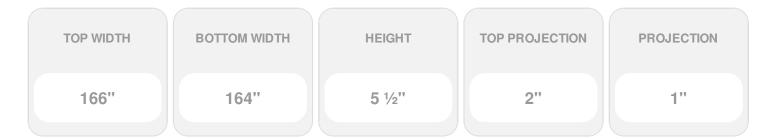

Item #: CRH06X164PN-3 List Price: \$139.12 **\$100.81** (EACH) Save \$38.31 (27%)

Usually ships in 3-5 business days