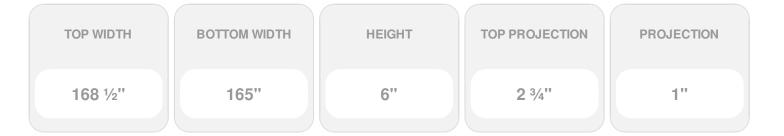

## **DESCRIPTION**

Remodelers, builders, and homeowners looking to enhance their next project by adding more curb appeal to the exterior of a home should consider crossheads. Crossheads are large casings that are typically placed at the top of a window, doorway or large entryway. Made of lightweight, yet durable high-density polyurethane, crossheads are easy for anyone to install. Feel free to choose from an amazing selection of sizes and style that will suit your project needs.