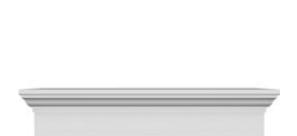

## **DESCRIPTION**

Remodelers, builders, and homeowners looking to enhance their next project by adding more curb appeal to the exterior of a home should consider crossheads. Crossheads are large casings that are typically placed at the top of a window, doorway or large entryway. Made of lightweight, yet durable high-density polyurethane, crossheads are easy for anyone to install. Feel free to choose from an amazing selection of sizes and style that will suit your project needs.