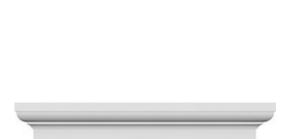

## **DESCRIPTION**

Remodelers, builders, and homeowners looking to enhance their next project by adding more curb appeal to the exterior of a home should consider crossheads. Crossheads are large casings that are typically placed at the top of a window, doorway or large entryway. Made of lightweight, yet durable high-density polyurethane, crossheads are easy for anyone to install. Feel free to choose from an amazing selection of sizes and style that will suit your project needs.

ltem #: CRH06X166ST-2 List Price: \$276.95 **\$200.69** (EACH) Save \$76.26 (27%)

Usually ships in 3-5 business days

| TOP WIDTH | BOTTOM WIDTH | HEIGHT | TOP PROJECTION | PROJECTION |
|-----------|--------------|--------|----------------|------------|
| 170 1/4"  | 166"         | 5 ½"   | 3 78"          | 1 3/4"     |