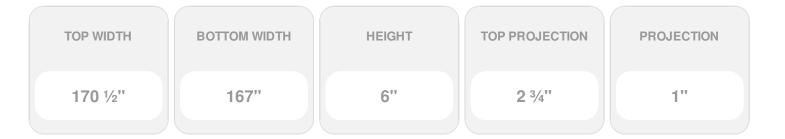

## **DESCRIPTION**

Keystone adds 1 3/4"H to the crosshead height for an overall height of 7 3/4"H

Remodelers, builders, and homeowners looking to enhance their next project by adding more curb appeal to the exterior of a home should consider crossheads. Crossheads are large casings that are typically placed at the top of a window, doorway or large entryway. Made of lightweight, yet durable high-density polyurethane, crossheads are easy for anyone to install. Feel free to choose from an amazing selection of sizes and style that will suit your project needs.