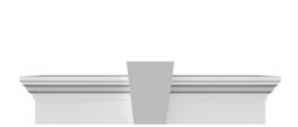

## **DESCRIPTION**

Keystone adds 1 3/4"H to the crosshead height for an overall height of 7 3/4"H

Remodelers, builders, and homeowners looking to enhance their next project by adding more curb appeal to the exterior of a home should consider crossheads. Crossheads are large casings that are typically placed at the top of a window, doorway or large entryway. Made of lightweight, yet durable high-density polyurethane, crossheads are easy for anyone to install. Feel free to choose from an amazing selection of sizes and style that will suit your project needs.