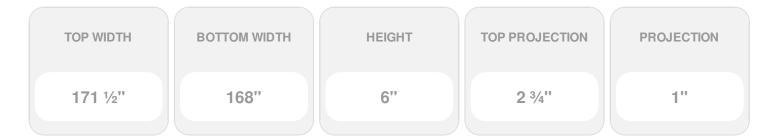

## **DESCRIPTION**

Remodelers, builders, and homeowners looking to enhance their next project by adding more curb appeal to the exterior of a home should consider crossheads. Crossheads are large casings that are typically placed at the top of a window, doorway or large entryway. Made of lightweight, yet durable high-density polyurethane, crossheads are easy for anyone to install. Feel free to choose from an amazing selection of sizes and style that will suit your project needs.