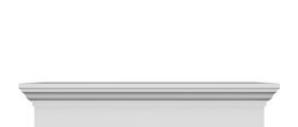

## **DESCRIPTION**

Remodelers, builders, and homeowners looking to enhance their next project by adding more curb appeal to the exterior of a home should consider crossheads. Crossheads are large casings that are typically placed at the top of a window, doorway or large entryway. Made of lightweight, yet durable high-density polyurethane, crossheads are easy for anyone to install. Feel free to choose from an amazing selection of sizes and style that will suit your project needs.