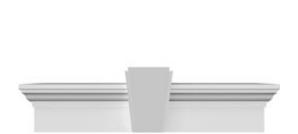

## **DESCRIPTION**

Keystone adds 1 5/8"H to the crosshead height for an overall height of 7 5/8"H

Remodelers, builders, and homeowners looking to enhance their next project by adding more curb appeal to the exterior of a home should consider crossheads. Crossheads are large casings that are typically placed at the top of a window, doorway or large entryway. Made of lightweight, yet durable high-density polyurethane, crossheads are easy for anyone to install. Feel free to choose from an amazing selection of sizes and style that will suit your project needs.