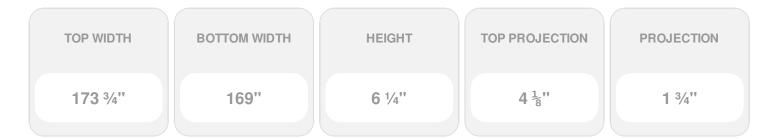

## **DESCRIPTION**

Remodelers, builders, and homeowners looking to enhance their next project by adding more curb appeal to the exterior of a home should consider crossheads. Crossheads are large casings that are typically placed at the top of a window, doorway or large entryway. Made of lightweight, yet durable high-density polyurethane, crossheads are easy for anyone to install. Feel free to choose from an amazing selection of sizes and style that will suit your project needs.