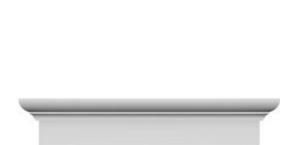

## **DESCRIPTION**

Remodelers, builders, and homeowners looking to enhance their next project by adding more curb appeal to the exterior of a home should consider crossheads. Crossheads are large casings that are typically placed at the top of a window, doorway or large entryway. Made of lightweight, yet durable high-density polyurethane, crossheads are easy for anyone to install. Feel free to choose from an amazing selection of sizes and style that will suit your project needs.