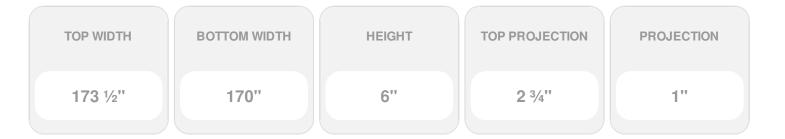

## **DESCRIPTION**

Keystone adds 1 3/4"H to the crosshead height for an overall height of 7 3/4"H

Remodelers, builders, and homeowners looking to enhance their next project by adding more curb appeal to the exterior of a home should consider crossheads. Crossheads are large casings that are typically placed at the top of a window, doorway or large entryway. Made of lightweight, yet durable high-density polyurethane, crossheads are easy for anyone to install. Feel free to choose from an amazing selection of sizes and style that will suit your project needs.