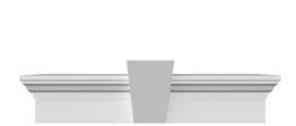

## **DESCRIPTION**

Keystone adds 1 3/4"H to the crosshead height for an overall height of 7 3/4"H

Remodelers, builders, and homeowners looking to enhance their next project by adding more curb appeal to the exterior of a home should consider crossheads. Crossheads are large casings that are typically placed at the top of a window, doorway or large entryway. Made of lightweight, yet durable high-density polyurethane, crossheads are easy for anyone to install. Feel free to choose from an amazing selection of sizes and style that will suit your project needs.