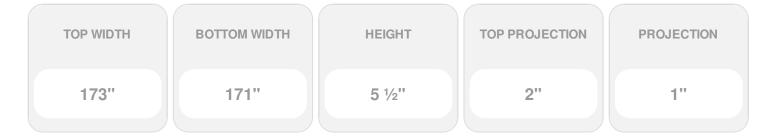

Item #: CRH06X171PN-3 List Price: \$144.46 **\$104.68** (EACH) Save \$39.78 (27%)

Usually ships in 3-5 business days