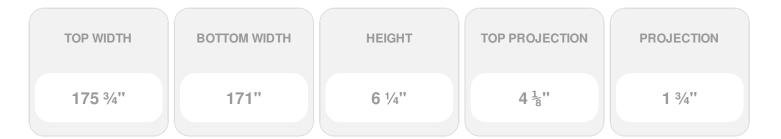

## **DESCRIPTION**

Remodelers, builders, and homeowners looking to enhance their next project by adding more curb appeal to the exterior of a home should consider crossheads. Crossheads are large casings that are typically placed at the top of a window, doorway or large entryway. Made of lightweight, yet durable high-density polyurethane, crossheads are easy for anyone to install. Feel free to choose from an amazing selection of sizes and style that will suit your project needs.