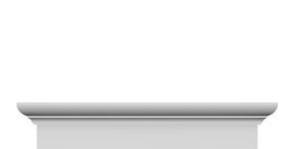

## **DESCRIPTION**

Remodelers, builders, and homeowners looking to enhance their next project by adding more curb appeal to the exterior of a home should consider crossheads. Crossheads are large casings that are typically placed at the top of a window, doorway or large entryway. Made of lightweight, yet durable high-density polyurethane, crossheads are easy for anyone to install. Feel free to choose from an amazing selection of sizes and style that will suit your project needs.