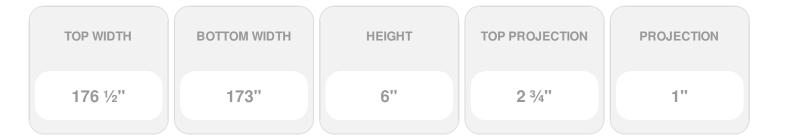

## **DESCRIPTION**

Keystone adds 1 5/8"H to the crosshead height for an overall height of 7 5/8"H

Remodelers, builders, and homeowners looking to enhance their next project by adding more curb appeal to the exterior of a home should consider crossheads. Crossheads are large casings that are typically placed at the top of a window, doorway or large entryway. Made of lightweight, yet durable high-density polyurethane, crossheads are easy for anyone to install. Feel free to choose from an amazing selection of sizes and style that will suit your project needs.