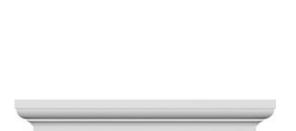

## **DESCRIPTION**

Remodelers, builders, and homeowners looking to enhance their next project by adding more curb appeal to the exterior of a home should consider crossheads. Crossheads are large casings that are typically placed at the top of a window, doorway or large entryway. Made of lightweight, yet durable high-density polyurethane, crossheads are easy for anyone to install. Feel free to choose from an amazing selection of sizes and style that will suit your project needs.