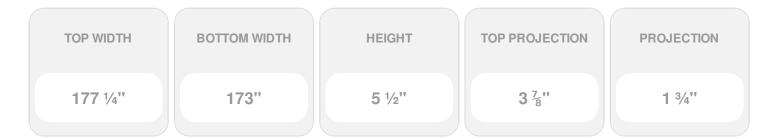

Item #: CRH06X173ST-2 List Price: \$288.03 **\$208.72** (EACH) Save \$79.31 (27%)

Usually ships in 3-5 business days