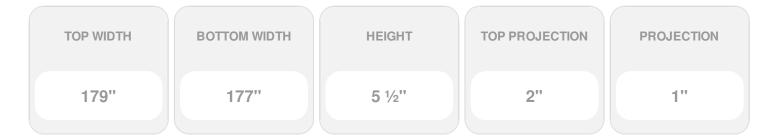

Item #: CRH06X177PN-3 List Price: \$149.03 **\$107.99** (EACH) Save \$41.04 (27%)

Usually ships in 3-5 business days