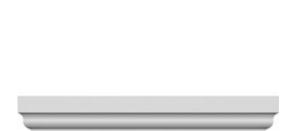

Item #: CRH06X177ST List Price: \$254.02 **\$184.07** (EACH) Save \$69.95 (27%)

Usually ships in 3-5 business days

| TOP WIDTH | BOTTOM WIDTH | HEIGHT | TOP PROJECTION | PROJECTION |
|-----------|--------------|--------|----------------|------------|
| 179 1/2"  | 177"         | 5 ½"   | 3"             | 1 3/4"     |

## **DESCRIPTION**

Remodelers, builders, and homeowners looking to enhance their next project by adding more curb appeal to the exterior of a home should consider crossheads. Crossheads are large casings that are typically placed at the top of a window, doorway or large entryway. Made of lightweight, yet durable high-density polyurethane, crossheads are easy for anyone to install. Feel free to choose from an amazing selection of sizes and style that will suit your project needs.