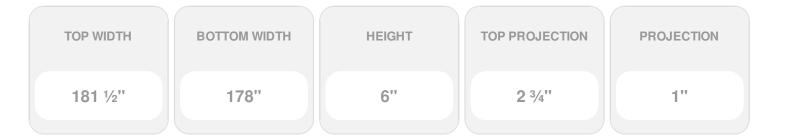

## **DESCRIPTION**

Keystone adds 1 5/8"H to the crosshead height for an overall height of 7 5/8"H

Remodelers, builders, and homeowners looking to enhance their next project by adding more curb appeal to the exterior of a home should consider crossheads. Crossheads are large casings that are typically placed at the top of a window, doorway or large entryway. Made of lightweight, yet durable high-density polyurethane, crossheads are easy for anyone to install. Feel free to choose from an amazing selection of sizes and style that will suit your project needs.