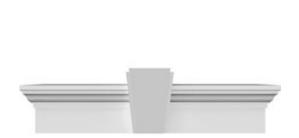

## **DESCRIPTION**

Keystone adds 1 5/8"H to the crosshead height for an overall height of 7 5/8"H

Remodelers, builders, and homeowners looking to enhance their next project by adding more curb appeal to the exterior of a home should consider crossheads. Crossheads are large casings that are typically placed at the top of a window, doorway or large entryway. Made of lightweight, yet durable high-density polyurethane, crossheads are easy for anyone to install. Feel free to choose from an amazing selection of sizes and style that will suit your project needs.