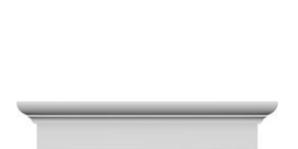

- Comes factory primed and ready to paint
- Easily install it with fully bonded adhesive or nails
- Perfect for exterior and interior applications
- Composed of high-density polyurethane, making it a durable yet lightweight product
- Impervious to natural elements
- Customize with keystones, pilasters and pediments for an extraordinary look
- This product qualifies for our Lowest Price Guarantee
- Order now and get our 30 day Price Protection

Item #: CRH06X178ST-1 List Price: \$285.51 **\$206.89** (EACH) Save \$78.62 (27%)

Usually ships in 3-5 business days

| TOP WIDTH | BOTTOM WIDTH | HEIGHT | TOP PROJECTION | PROJECTION |
|-----------|--------------|--------|----------------|------------|
| 182 3/4"  | 178"         | 6 1/4" | 4 ½"           | 1 3/4"     |

## **DESCRIPTION**

Remodelers, builders, and homeowners looking to enhance their next project by adding more curb appeal to the exterior of a home should consider crossheads. Crossheads are large casings that are typically placed at the top of a window, doorway or large entryway. Made of lightweight, yet durable high-density polyurethane, crossheads are easy for anyone to install. Feel free to choose from an amazing selection of sizes and style that will suit your project needs.