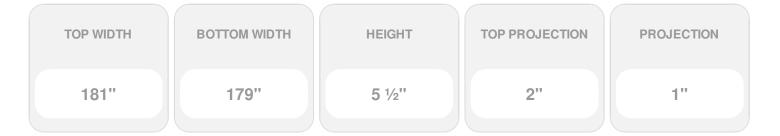

Item #: CRH06X179PN-3 List Price: \$150.56 **\$109.10** (EACH) Save \$41.46 (27%)

Usually ships in 3-5 business days