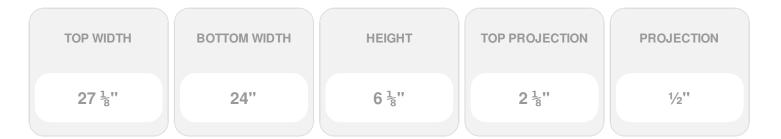

## **DESCRIPTION**

Remodelers, builders, and homeowners looking to enhance their next project by adding more curb appeal to the exterior of a home should consider crossheads. Crossheads are large casings that are typically placed at the top of a window, doorway or large entryway. Made of lightweight, yet durable high-density polyurethane, crossheads are easy for anyone to install. Feel free to choose from an amazing selection of sizes and style that will suit your project needs.