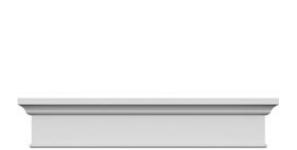

## **DESCRIPTION**

Remodelers, builders, and homeowners looking to enhance their next project by adding more curb appeal to the exterior of a home should consider crossheads. Crossheads are large casings that are typically placed at the top of a window, doorway or large entryway. Made of lightweight, yet durable high-density polyurethane, crossheads are easy for anyone to install. Feel free to choose from an amazing selection of sizes and style that will suit your project needs.