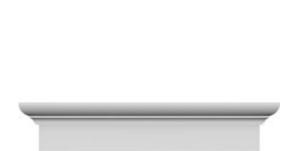

## **DESCRIPTION**

Remodelers, builders, and homeowners looking to enhance their next project by adding more curb appeal to the exterior of a home should consider crossheads. Crossheads are large casings that are typically placed at the top of a window, doorway or large entryway. Made of lightweight, yet durable high-density polyurethane, crossheads are easy for anyone to install. Feel free to choose from an amazing selection of sizes and style that will suit your project needs.