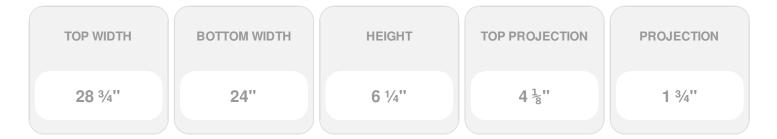

## **DESCRIPTION**

Remodelers, builders, and homeowners looking to enhance their next project by adding more curb appeal to the exterior of a home should consider crossheads. Crossheads are large casings that are typically placed at the top of a window, doorway or large entryway. Made of lightweight, yet durable high-density polyurethane, crossheads are easy for anyone to install. Feel free to choose from an amazing selection of sizes and style that will suit your project needs.