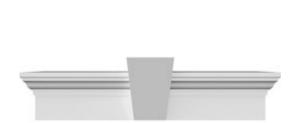

## **DESCRIPTION**

Keystone adds 1 3/4"H to the crosshead height for an overall height of 7 3/4"H

Remodelers, builders, and homeowners looking to enhance their next project by adding more curb appeal to the exterior of a home should consider crossheads. Crossheads are large casings that are typically placed at the top of a window, doorway or large entryway. Made of lightweight, yet durable high-density polyurethane, crossheads are easy for anyone to install. Feel free to choose from an amazing selection of sizes and style that will suit your project needs.