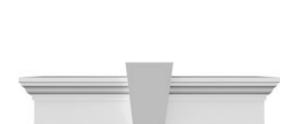

## **DESCRIPTION**

Keystone adds 1 3/4"H to the crosshead height for an overall height of 7 3/4"H

Remodelers, builders, and homeowners looking to enhance their next project by adding more curb appeal to the exterior of a home should consider crossheads. Crossheads are large casings that are typically placed at the top of a window, doorway or large entryway. Made of lightweight, yet durable high-density polyurethane, crossheads are easy for anyone to install. Feel free to choose from an amazing selection of sizes and style that will suit your project needs.