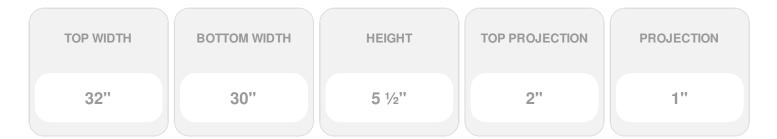

Item #: CRH06X30PN-3 List Price: \$36.96 **\$26.78** (EACH) Save \$10.18 (27%)

Usually ships in 3-5 business days