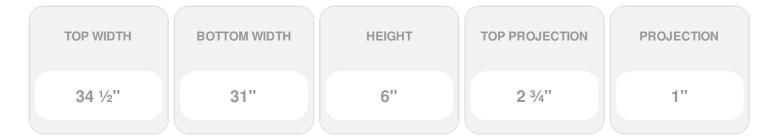

## **DESCRIPTION**

Remodelers, builders, and homeowners looking to enhance their next project by adding more curb appeal to the exterior of a home should consider crossheads. Crossheads are large casings that are typically placed at the top of a window, doorway or large entryway. Made of lightweight, yet durable high-density polyurethane, crossheads are easy for anyone to install. Feel free to choose from an amazing selection of sizes and style that will suit your project needs.