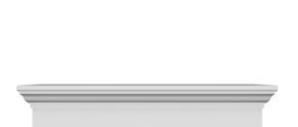

## **DESCRIPTION**

Remodelers, builders, and homeowners looking to enhance their next project by adding more curb appeal to the exterior of a home should consider crossheads. Crossheads are large casings that are typically placed at the top of a window, doorway or large entryway. Made of lightweight, yet durable high-density polyurethane, crossheads are easy for anyone to install. Feel free to choose from an amazing selection of sizes and style that will suit your project needs.