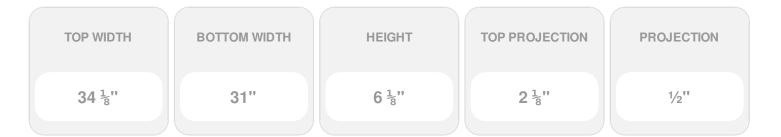

## **DESCRIPTION**

Remodelers, builders, and homeowners looking to enhance their next project by adding more curb appeal to the exterior of a home should consider crossheads. Crossheads are large casings that are typically placed at the top of a window, doorway or large entryway. Made of lightweight, yet durable high-density polyurethane, crossheads are easy for anyone to install. Feel free to choose from an amazing selection of sizes and style that will suit your project needs.