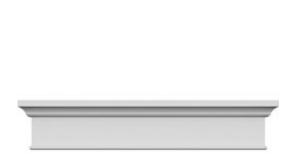

## **DESCRIPTION**

Remodelers, builders, and homeowners looking to enhance their next project by adding more curb appeal to the exterior of a home should consider crossheads. Crossheads are large casings that are typically placed at the top of a window, doorway or large entryway. Made of lightweight, yet durable high-density polyurethane, crossheads are easy for anyone to install. Feel free to choose from an amazing selection of sizes and style that will suit your project needs.