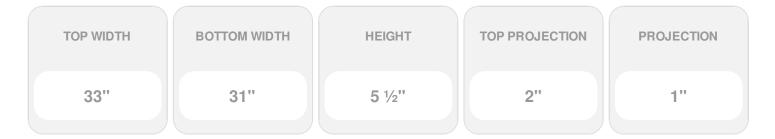

- Comes factory primed and ready to paint
- Easily install it with fully bonded adhesive or nails
- Perfect for exterior and interior applications
- Composed of high-density polyurethane, making it a durable yet lightweight product
- Impervious to natural elements
- Customize with keystones, pilasters and pediments for an extraordinary look
- This product qualifies for our Lowest Price Guarantee
- Order now and get our 30 day Price Protection

## **DESCRIPTION**

Remodelers, builders, and homeowners looking to enhance their next project by adding more curb appeal to the exterior of a home should consider crossheads. Crossheads are large casings that are typically placed at the top of a window, doorway or large entryway. Made of lightweight, yet durable high-density polyurethane, crossheads are easy for anyone to install. Feel free to choose from an amazing selection of sizes and style that will suit your project needs.