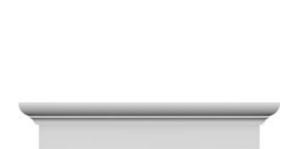

## **DESCRIPTION**

Remodelers, builders, and homeowners looking to enhance their next project by adding more curb appeal to the exterior of a home should consider crossheads. Crossheads are large casings that are typically placed at the top of a window, doorway or large entryway. Made of lightweight, yet durable high-density polyurethane, crossheads are easy for anyone to install. Feel free to choose from an amazing selection of sizes and style that will suit your project needs.