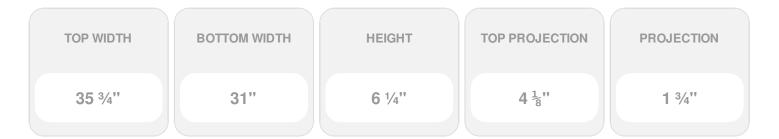

## **DESCRIPTION**

Remodelers, builders, and homeowners looking to enhance their next project by adding more curb appeal to the exterior of a home should consider crossheads. Crossheads are large casings that are typically placed at the top of a window, doorway or large entryway. Made of lightweight, yet durable high-density polyurethane, crossheads are easy for anyone to install. Feel free to choose from an amazing selection of sizes and style that will suit your project needs.