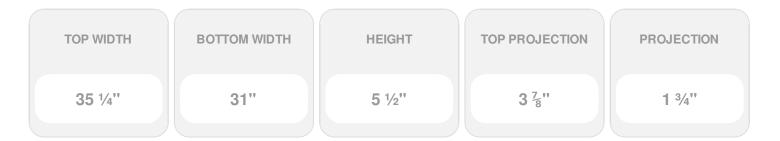

## **DESCRIPTION**

Remodelers, builders, and homeowners looking to enhance their next project by adding more curb appeal to the exterior of a home should consider crossheads. Crossheads are large casings that are typically placed at the top of a window, doorway or large entryway. Made of lightweight, yet durable high-density polyurethane, crossheads are easy for anyone to install. Feel free to choose from an amazing selection of sizes and style that will suit your project needs.