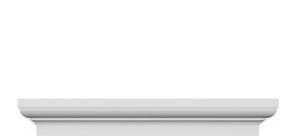

## **DESCRIPTION**

Remodelers, builders, and homeowners looking to enhance their next project by adding more curb appeal to the exterior of a home should consider crossheads. Crossheads are large casings that are typically placed at the top of a window, doorway or large entryway. Made of lightweight, yet durable high-density polyurethane, crossheads are easy for anyone to install. Feel free to choose from an amazing selection of sizes and style that will suit your project needs.