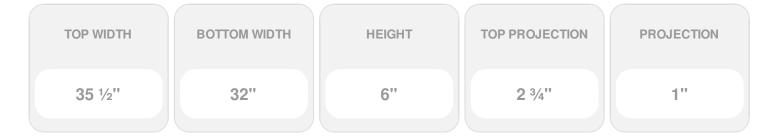

Item #: CRH06X32 List Price: \$44.10 **\$31.96** (EACH) Save \$12.14 (27%)

Usually ships in 3-5 business days