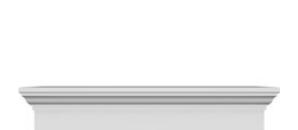

## **DESCRIPTION**

Remodelers, builders, and homeowners looking to enhance their next project by adding more curb appeal to the exterior of a home should consider crossheads. Crossheads are large casings that are typically placed at the top of a window, doorway or large entryway. Made of lightweight, yet durable high-density polyurethane, crossheads are easy for anyone to install. Feel free to choose from an amazing selection of sizes and style that will suit your project needs.