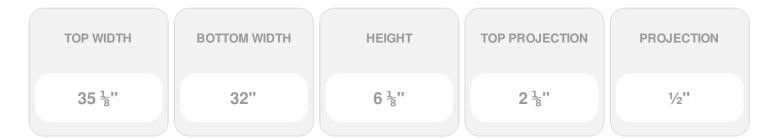

## **DESCRIPTION**

Remodelers, builders, and homeowners looking to enhance their next project by adding more curb appeal to the exterior of a home should consider crossheads. Crossheads are large casings that are typically placed at the top of a window, doorway or large entryway. Made of lightweight, yet durable high-density polyurethane, crossheads are easy for anyone to install. Feel free to choose from an amazing selection of sizes and style that will suit your project needs.