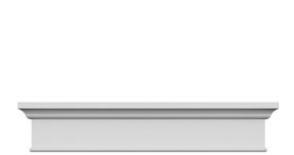

## **DESCRIPTION**

Remodelers, builders, and homeowners looking to enhance their next project by adding more curb appeal to the exterior of a home should consider crossheads. Crossheads are large casings that are typically placed at the top of a window, doorway or large entryway. Made of lightweight, yet durable high-density polyurethane, crossheads are easy for anyone to install. Feel free to choose from an amazing selection of sizes and style that will suit your project needs.