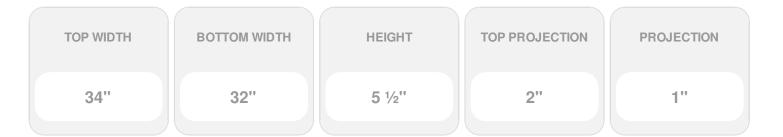

## **DESCRIPTION**

Remodelers, builders, and homeowners looking to enhance their next project by adding more curb appeal to the exterior of a home should consider crossheads. Crossheads are large casings that are typically placed at the top of a window, doorway or large entryway. Made of lightweight, yet durable high-density polyurethane, crossheads are easy for anyone to install. Feel free to choose from an amazing selection of sizes and style that will suit your project needs.