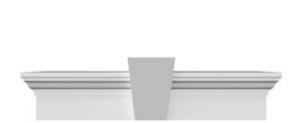

## **DESCRIPTION**

Keystone adds 1 3/4"H to the crosshead height for an overall height of 7 3/4"H

Remodelers, builders, and homeowners looking to enhance their next project by adding more curb appeal to the exterior of a home should consider crossheads. Crossheads are large casings that are typically placed at the top of a window, doorway or large entryway. Made of lightweight, yet durable high-density polyurethane, crossheads are easy for anyone to install. Feel free to choose from an amazing selection of sizes and style that will suit your project needs.