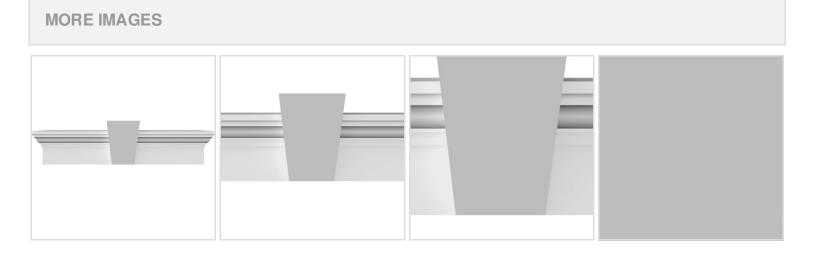

- Comes factory primed and ready to paint
- Easily install it with fully bonded adhesive or nails
- Perfect for exterior and interior applications
- Composed of high-density polyurethane, making it a durable yet lightweight product
- Impervious to natural elements
- Customize with keystones, pilasters and pediments for an extraordinary look
- This product qualifies for our Lowest Price Guarantee
- Order now and get our 30 day Price Protection

ltem #: CRH06X33KF List Price: \$87.40 \$63.33 (EACH) Save \$24.07 (27%)

Usually ships in 3-5 business days





## **DESCRIPTION**

Keystone adds 1 3/4"H to the crosshead height for an overall height of 7 3/4"H

Remodelers, builders, and homeowners looking to enhance their next project by adding more curb appeal to the exterior of a home should consider crossheads. Crossheads are large casings that are typically placed at the top of a window, doorway or large entryway. Made of lightweight, yet durable high-density polyurethane, crossheads are easy for anyone to install. Feel free to choose from an amazing selection of sizes and style that will suit your project needs.

Order online at: <a href="http://www.architecturaldepot.com/CRH06X33KF.html">http://www.architecturaldepot.com/CRH06X33KF.html</a>
Date Printed: 04/19/2024 - 5:33 pm