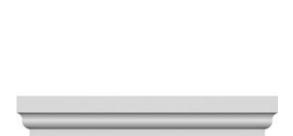

## **DESCRIPTION**

Remodelers, builders, and homeowners looking to enhance their next project by adding more curb appeal to the exterior of a home should consider crossheads. Crossheads are large casings that are typically placed at the top of a window, doorway or large entryway. Made of lightweight, yet durable high-density polyurethane, crossheads are easy for anyone to install. Feel free to choose from an amazing selection of sizes and style that will suit your project needs.