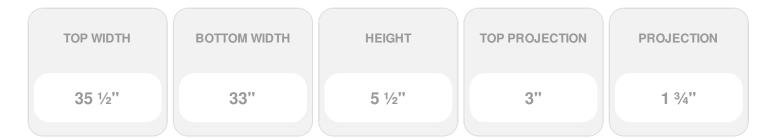

- Comes factory primed and ready to paint
- Easily install it with fully bonded adhesive or nails
- Perfect for exterior and interior applications
- Composed of high-density polyurethane, making it a durable yet lightweight product
- Impervious to natural elements
- Customize with keystones, pilasters and pediments for an extraordinary look
- This product qualifies for our Lowest Price Guarantee
- Order now and get our 30 day Price Protection

## **DESCRIPTION**

Remodelers, builders, and homeowners looking to enhance their next project by adding more curb appeal to the exterior of a home should consider crossheads. Crossheads are large casings that are typically placed at the top of a window, doorway or large entryway. Made of lightweight, yet durable high-density polyurethane, crossheads are easy for anyone to install. Feel free to choose from an amazing selection of sizes and style that will suit your project needs.