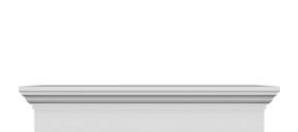

## **DESCRIPTION**

Remodelers, builders, and homeowners looking to enhance their next project by adding more curb appeal to the exterior of a home should consider crossheads. Crossheads are large casings that are typically placed at the top of a window, doorway or large entryway. Made of lightweight, yet durable high-density polyurethane, crossheads are easy for anyone to install. Feel free to choose from an amazing selection of sizes and style that will suit your project needs.