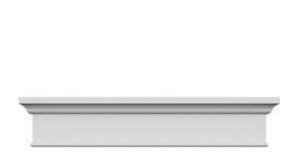

## **DESCRIPTION**

Remodelers, builders, and homeowners looking to enhance their next project by adding more curb appeal to the exterior of a home should consider crossheads. Crossheads are large casings that are typically placed at the top of a window, doorway or large entryway. Made of lightweight, yet durable high-density polyurethane, crossheads are easy for anyone to install. Feel free to choose from an amazing selection of sizes and style that will suit your project needs.