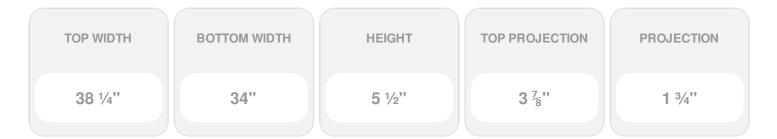

Item #: CRH06X34ST-2 List Price: \$67.92 **\$49.22** (EACH) Save \$18.70 (27%)

Usually ships in 3-5 business days