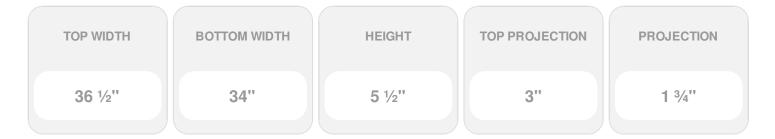

## **DESCRIPTION**

Remodelers, builders, and homeowners looking to enhance their next project by adding more curb appeal to the exterior of a home should consider crossheads. Crossheads are large casings that are typically placed at the top of a window, doorway or large entryway. Made of lightweight, yet durable high-density polyurethane, crossheads are easy for anyone to install. Feel free to choose from an amazing selection of sizes and style that will suit your project needs.