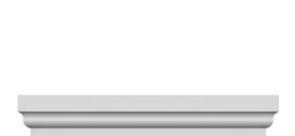

## **DESCRIPTION**

Remodelers, builders, and homeowners looking to enhance their next project by adding more curb appeal to the exterior of a home should consider crossheads. Crossheads are large casings that are typically placed at the top of a window, doorway or large entryway. Made of lightweight, yet durable high-density polyurethane, crossheads are easy for anyone to install. Feel free to choose from an amazing selection of sizes and style that will suit your project needs.