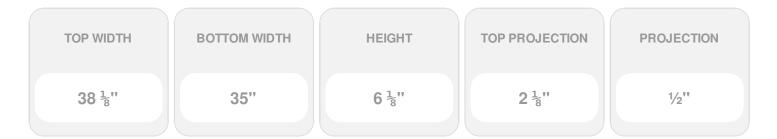

## **DESCRIPTION**

Remodelers, builders, and homeowners looking to enhance their next project by adding more curb appeal to the exterior of a home should consider crossheads. Crossheads are large casings that are typically placed at the top of a window, doorway or large entryway. Made of lightweight, yet durable high-density polyurethane, crossheads are easy for anyone to install. Feel free to choose from an amazing selection of sizes and style that will suit your project needs.