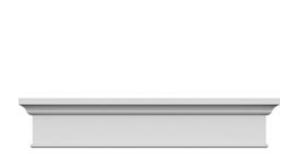

## **DESCRIPTION**

Remodelers, builders, and homeowners looking to enhance their next project by adding more curb appeal to the exterior of a home should consider crossheads. Crossheads are large casings that are typically placed at the top of a window, doorway or large entryway. Made of lightweight, yet durable high-density polyurethane, crossheads are easy for anyone to install. Feel free to choose from an amazing selection of sizes and style that will suit your project needs.