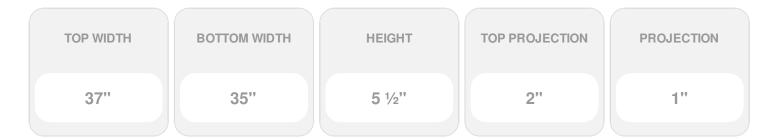

## **DESCRIPTION**

Remodelers, builders, and homeowners looking to enhance their next project by adding more curb appeal to the exterior of a home should consider crossheads. Crossheads are large casings that are typically placed at the top of a window, doorway or large entryway. Made of lightweight, yet durable high-density polyurethane, crossheads are easy for anyone to install. Feel free to choose from an amazing selection of sizes and style that will suit your project needs.