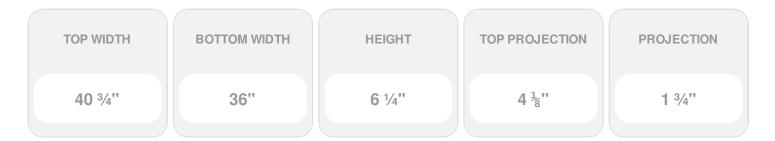

- Comes factory primed and ready to paint
- Easily install it with fully bonded adhesive or nails
- Perfect for exterior and interior applications
- Composed of high-density polyurethane, making it a durable yet lightweight product
- Impervious to natural elements
- Customize with keystones, pilasters and pediments for an extraordinary look
- This product qualifies for our Lowest Price Guarantee
- Order now and get our 30 day Price Protection

Item #: CRH06X36ST-1 List Price: \$68.97 **\$49.98** (EACH) Save \$18.99 (27%)

Usually ships in 3-5 business days





## **DESCRIPTION**

Remodelers, builders, and homeowners looking to enhance their next project by adding more curb appeal to the exterior of a home should consider crossheads. Crossheads are large casings that are typically placed at the top of a window, doorway or large entryway. Made of lightweight, yet durable high-density polyurethane, crossheads are easy for anyone to install. Feel free to choose from an amazing selection of sizes and style that will suit your project needs.

Order online at: http://www.architecturaldepot.com/CRH06X36ST-1.html

Date Printed: 04/17/2024 - 12:31 pm