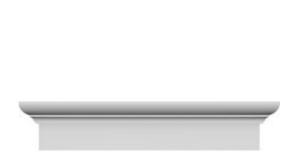

## **DESCRIPTION**

Remodelers, builders, and homeowners looking to enhance their next project by adding more curb appeal to the exterior of a home should consider crossheads. Crossheads are large casings that are typically placed at the top of a window, doorway or large entryway. Made of lightweight, yet durable high-density polyurethane, crossheads are easy for anyone to install. Feel free to choose from an amazing selection of sizes and style that will suit your project needs.