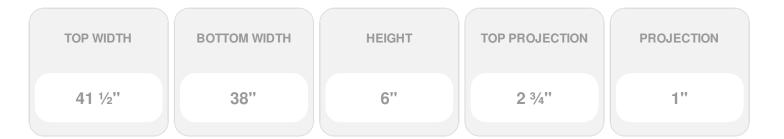

Item #: CRH06X38 List Price: \$49.74 **\$36.04** (EACH) Save \$13.70 (27%)

Usually ships in 3-5 business days