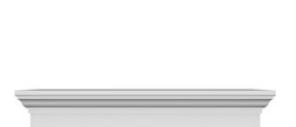

## **DESCRIPTION**

Remodelers, builders, and homeowners looking to enhance their next project by adding more curb appeal to the exterior of a home should consider crossheads. Crossheads are large casings that are typically placed at the top of a window, doorway or large entryway. Made of lightweight, yet durable high-density polyurethane, crossheads are easy for anyone to install. Feel free to choose from an amazing selection of sizes and style that will suit your project needs.