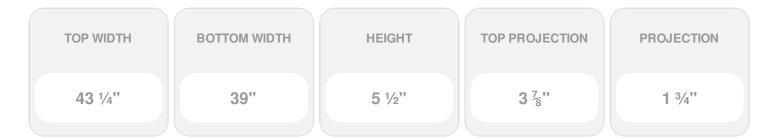

## **DESCRIPTION**

Remodelers, builders, and homeowners looking to enhance their next project by adding more curb appeal to the exterior of a home should consider crossheads. Crossheads are large casings that are typically placed at the top of a window, doorway or large entryway. Made of lightweight, yet durable high-density polyurethane, crossheads are easy for anyone to install. Feel free to choose from an amazing selection of sizes and style that will suit your project needs.