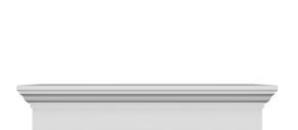

## **DESCRIPTION**

Remodelers, builders, and homeowners looking to enhance their next project by adding more curb appeal to the exterior of a home should consider crossheads. Crossheads are large casings that are typically placed at the top of a window, doorway or large entryway. Made of lightweight, yet durable high-density polyurethane, crossheads are easy for anyone to install. Feel free to choose from an amazing selection of sizes and style that will suit your project needs.