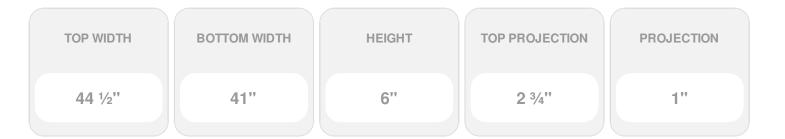

## **DESCRIPTION**

Remodelers, builders, and homeowners looking to enhance their next project by adding more curb appeal to the exterior of a home should consider crossheads. Crossheads are large casings that are typically placed at the top of a window, doorway or large entryway. Made of lightweight, yet durable high-density polyurethane, crossheads are easy for anyone to install. Feel free to choose from an amazing selection of sizes and style that will suit your project needs.