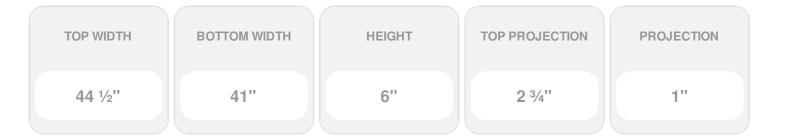

## **DESCRIPTION**

Keystone adds 1 3/4"H to the crosshead height for an overall height of 7 3/4"H

Remodelers, builders, and homeowners looking to enhance their next project by adding more curb appeal to the exterior of a home should consider crossheads. Crossheads are large casings that are typically placed at the top of a window, doorway or large entryway. Made of lightweight, yet durable high-density polyurethane, crossheads are easy for anyone to install. Feel free to choose from an amazing selection of sizes and style that will suit your project needs.