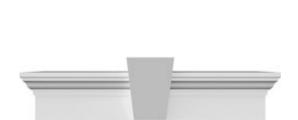

## **DESCRIPTION**

Keystone adds 1 3/4"H to the crosshead height for an overall height of 7 3/4"H

Remodelers, builders, and homeowners looking to enhance their next project by adding more curb appeal to the exterior of a home should consider crossheads. Crossheads are large casings that are typically placed at the top of a window, doorway or large entryway. Made of lightweight, yet durable high-density polyurethane, crossheads are easy for anyone to install. Feel free to choose from an amazing selection of sizes and style that will suit your project needs.