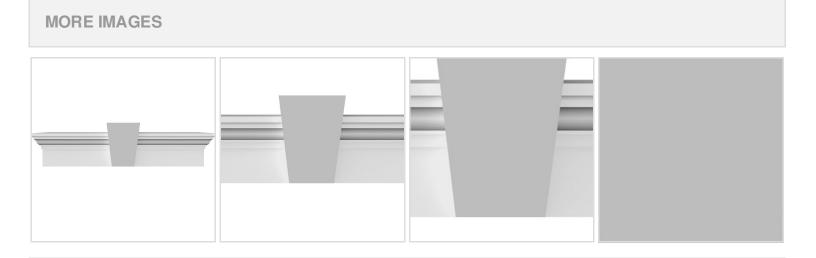

## **DESCRIPTION**

Keystone adds 1 3/4"H to the crosshead height for an overall height of 7 3/4"H

Remodelers, builders, and homeowners looking to enhance their next project by adding more curb appeal to the exterior of a home should consider crossheads. Crossheads are large casings that are typically placed at the top of a window, doorway or large entryway. Made of lightweight, yet durable high-density polyurethane, crossheads are easy for anyone to install. Feel free to choose from an amazing selection of sizes and style that will suit your project needs.