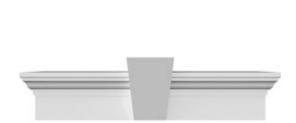

## **DESCRIPTION**

Keystone adds 1 3/4"H to the crosshead height for an overall height of 7 3/4"H

Remodelers, builders, and homeowners looking to enhance their next project by adding more curb appeal to the exterior of a home should consider crossheads. Crossheads are large casings that are typically placed at the top of a window, doorway or large entryway. Made of lightweight, yet durable high-density polyurethane, crossheads are easy for anyone to install. Feel free to choose from an amazing selection of sizes and style that will suit your project needs.