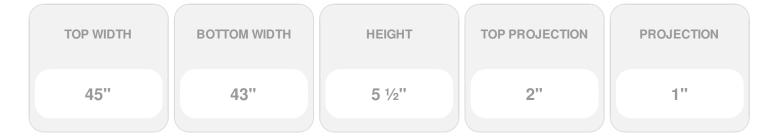

- Comes factory primed and ready to paint
- Easily install it with fully bonded adhesive or nails
- Perfect for exterior and interior applications
- Composed of high-density polyurethane, making it a durable yet lightweight product
- Impervious to natural elements
- Customize with keystones, pilasters and pediments for an extraordinary look
- This product qualifies for our Lowest Price Guarantee
- Order now and get our 30 day Price Protection

Item #: CRH06X43PN-3 List Price: \$46.86 **\$33.96** (EACH) Save \$12.90 (27%)

Usually ships in 3-5 business days





## **DESCRIPTION**

Remodelers, builders, and homeowners looking to enhance their next project by adding more curb appeal to the exterior of a home should consider crossheads. Crossheads are large casings that are typically placed at the top of a window, doorway or large entryway. Made of lightweight, yet durable high-density polyurethane, crossheads are easy for anyone to install. Feel free to choose from an amazing selection of sizes and style that will suit your project needs.

Order online at: http://www.architecturaldepot.com/CRH06X43PN-3.html

Date Printed: 04/19/2024 - 1:24 am