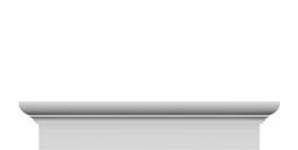

## **DESCRIPTION**

Remodelers, builders, and homeowners looking to enhance their next project by adding more curb appeal to the exterior of a home should consider crossheads. Crossheads are large casings that are typically placed at the top of a window, doorway or large entryway. Made of lightweight, yet durable high-density polyurethane, crossheads are easy for anyone to install. Feel free to choose from an amazing selection of sizes and style that will suit your project needs.